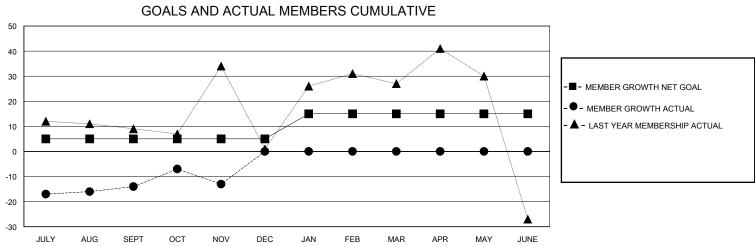

## MONTHLY MEMBERSHIP PROGRESS REPORT

District 35 O

GMT: LOCATION FLORIDA GMT CA

|               | Club          | s           |               | Members RESULTS FOR 2023-2024 |                        |                         |                                                    |  |
|---------------|---------------|-------------|---------------|-------------------------------|------------------------|-------------------------|----------------------------------------------------|--|
|               | RESULTS FOR   | R 2023-2024 |               |                               |                        |                         |                                                    |  |
| QUARTER       | NEW CLUB GOAL | NEW CLUBS   | DROPPED CLUBS | QUARTER MEME                  | BER GROWTH NET<br>GOAL | MEMBER GROWTH<br>ACTUAL | DROPPED<br>MEMBERS ACTUAL<br>(including transfers) |  |
| JULY/AUG/SEPT | 0             | 0           | 0             | JULY/AUG/SEPT                 | 5                      | 78                      | 67                                                 |  |
| OCT/NOV/DEC   | 0             | 0           | 1             | OCT/NOV/DEC                   | 0                      | 37                      | 23                                                 |  |
| JAN/FEB/MAR   | 1             | 0           | 0             | JAN/FEB/MAR                   | 10                     | 0                       | 0                                                  |  |
| APR/MAY/JUNE  | 1             | 0           | 0             | APR/MAY/JUNE                  | 0                      | 0                       | 0                                                  |  |