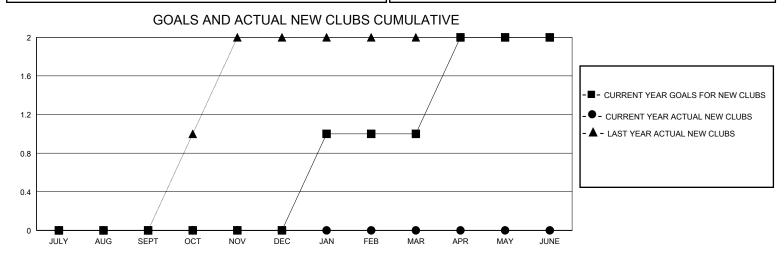

## MONTHLY MEMBERSHIP PROGRESS REPORT

District 35 O

GMT: LOCATION FLORIDA GMT CA

|               | Club          | s           |               | Members RESULTS FOR 2023-2024 |                        |                         |                                                    |  |
|---------------|---------------|-------------|---------------|-------------------------------|------------------------|-------------------------|----------------------------------------------------|--|
|               | RESULTS FOR   | R 2023-2024 |               |                               |                        |                         |                                                    |  |
| QUARTER       | NEW CLUB GOAL | NEW CLUBS   | DROPPED CLUBS | QUARTER MEME                  | BER GROWTH NET<br>GOAL | MEMBER GROWTH<br>ACTUAL | DROPPED<br>MEMBERS ACTUAL<br>(including transfers) |  |
| JULY/AUG/SEPT | 0             | 0           | 0             | JULY/AUG/SEPT                 | 5                      | 78                      | 67                                                 |  |
| OCT/NOV/DEC   | 0             | 0           | 1             | OCT/NOV/DEC                   | 0                      | 37                      | 23                                                 |  |
| JAN/FEB/MAR   | 1             | 0           | 0             | JAN/FEB/MAR                   | 10                     | 0                       | 0                                                  |  |
| APR/MAY/JUNE  | 1             | 0           | 0             | APR/MAY/JUNE                  | 0                      | 0                       | 0                                                  |  |